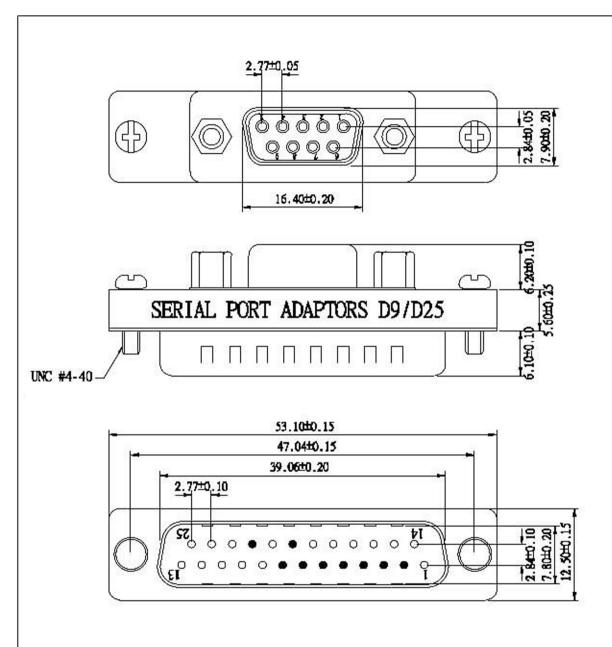

MA 001B (DB9F/25M ADAPTOR) PIN OUT: 09Female

Label: orange color with white character One side: SERIAL PORT ADAPTORS D9/D25

The other side: MINI ADAPTER

SPECIFICATION

INSULATOR: PBT Glass fibre reinfored UL 94 VO

NOTE: All relevant materials are complied with RoHS directive.

|          |          |                                             |           | Edition A01 | Show Me  C A B L E S  an INFINITE brand                                                                                                                                                                                                                                                                                                                                                                                                                                                                                                                                                                                                                                                                                                                                                                                                                                                                                                                                                                                                                                                                                                                                                                                                                                                                                                                                                                                                                                                                                                                                                                                                                                                                                                                                                                                                                                                                                                                                                                                                                                                                                        |   |
|----------|----------|---------------------------------------------|-----------|-------------|--------------------------------------------------------------------------------------------------------------------------------------------------------------------------------------------------------------------------------------------------------------------------------------------------------------------------------------------------------------------------------------------------------------------------------------------------------------------------------------------------------------------------------------------------------------------------------------------------------------------------------------------------------------------------------------------------------------------------------------------------------------------------------------------------------------------------------------------------------------------------------------------------------------------------------------------------------------------------------------------------------------------------------------------------------------------------------------------------------------------------------------------------------------------------------------------------------------------------------------------------------------------------------------------------------------------------------------------------------------------------------------------------------------------------------------------------------------------------------------------------------------------------------------------------------------------------------------------------------------------------------------------------------------------------------------------------------------------------------------------------------------------------------------------------------------------------------------------------------------------------------------------------------------------------------------------------------------------------------------------------------------------------------------------------------------------------------------------------------------------------------|---|
|          |          |                                             |           | SCALE 2:1   | Title: DB Female to DB25 Male Low Profile Of the Control of the Co |   |
|          | 1        | 信号技能統(R.O.C. PATENT 105471 改集 MINI ADAPTER) | 2001/12/8 | UNIT mm     | TALLES TO TO THE PARTY OF THE P |   |
| Customer | REVISION | DESCRIPTION                                 | DATE      | Page 1/1    | /1                                                                                                                                                                                                                                                                                                                                                                                                                                                                                                                                                                                                                                                                                                                                                                                                                                                                                                                                                                                                                                                                                                                                                                                                                                                                                                                                                                                                                                                                                                                                                                                                                                                                                                                                                                                                                                                                                                                                                                                                                                                                                                                             | 1 |